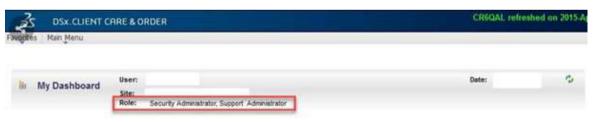

#### **Answer**

If you have the Security Administrator role, you can create new profiles or/and apply a support role into DSx.Client Care & Order so that they can access the support tools. There can be several security administrators in a site.

Through DSX.Client > Contact Administration menu, the Security Administrator can create a new contact with one of the five following possible roles: 3ds.com Support, Support Restricted, Support Advanced, Support Administrator or Security Administrator.

### A | How to create a contact and manage roles

01 | Login to <a href="https://dsxclient.com/">https://dsxclient.com/</a>

02 | Make sure you have a Security Administrator role.

**03** | Make sure you have a <u>Security Administrator</u> role.