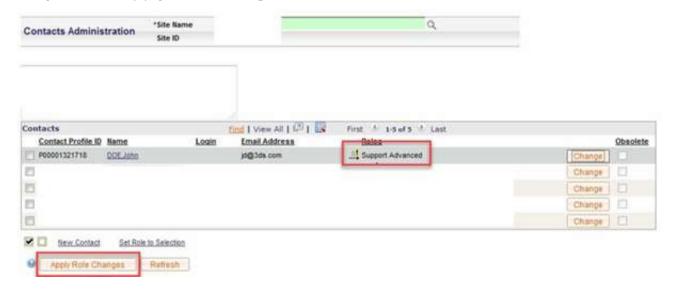

# SECURITY ADMINISTRATOR ROLE: CREATE A NEW CONTACT OR/AND APPLY A SUPPORT ROLE WITH DSX.CLIENT CARE & ORDER

**07** | Click Change next to the contact name to modify roles or grant a role.

**08** | Click on Apply Role Changes and then click OK.