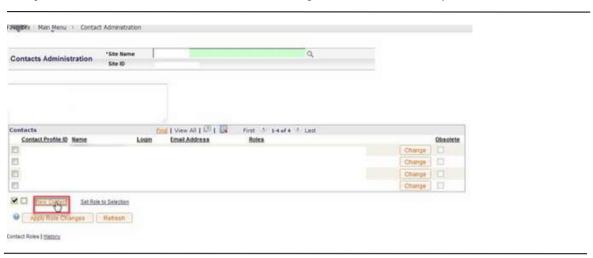

# SECURITY ADMINISTRATOR ROLE: CREATE A NEW CONTACT OR/AND APPLY A SUPPORT ROLE WITH DSX.CLIENT CARE & ORDER

**04** At the bottom of the contact list, you can see an option New Contact

05 | Fill in mandatory fields (with \*):

First Name Last Name Email Address

**06** | Select Save and Return to the site.

# SECURITY ADMINISTRATOR ROLE: CREATE A NEW CONTACT OR/AND APPLY A SUPPORT ROLE WITH DSX.CLIENT CARE & ORDER

**07** | Click Change next to the contact name to modify roles or grant a role.

**08** | Click on Apply Role Changes and then click OK.