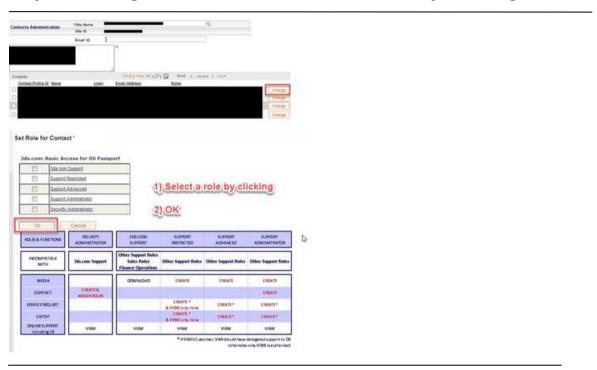

Through DSX.Client > Contact Administration menu, the Security Administrator can create a new contact with one of the five following possible roles: 3ds.com Support, Support Restricted, Support Advanced, Support Administrator or Security Administrator.

# SECURITY ADMINISTRATOR ROLE: CREATE A NEW CONTACT OR/AND APPLY A SUPPORT ROLE WITH DSX.CLIENT CARE & ORDER

**07** | Click Change next to the contact name to modify roles or grant a role.

**08** | Click on Apply Role Changes and then click OK.