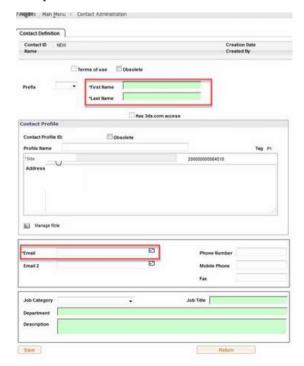

First Name Last Name Email Address

**06** | Select Save and Return to the site.