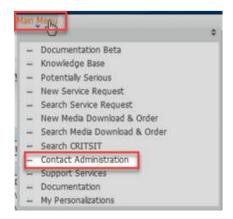

Through DSX.Client > Contact Administration menu, the Security Administrator can create a new contact with one of the five following possible roles: 3ds.com Support, Support Restricted, Support Advanced, Support Administrator or Security Administrator.

# SECURITY ADMINISTRATOR ROLE: CREATE A NEW CONTACT OR/AND APPLY A SUPPORT ROLE WITH DSX.CLIENT CARE & ORDER

**04** At the bottom of the contact list, you can see an option New Contact

05 | Fill in mandatory fields (with \*):