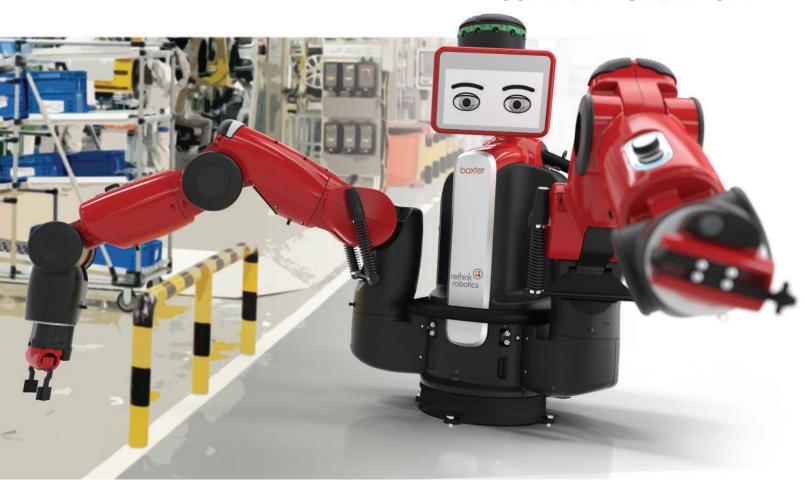

# SOLIDWORKS VISUALIZE BRINGS YOUR PRODUCTS TO LIFE

Now you can create convincing, lifelike movies and images to use for product comparisons, print and web content, design reviews, or even interactive experiences. You can show your product in multiple visual configurations with different scenes, lighting, and artistic filters. SOLIDWORKS Visualize accurately simulates real-world lighting and advanced materials, while scaling rendering performance to meet the highest demands. Easily add movement, create 360-degree spins, or animate cameras, materials, models, or even the sun. Changes are displayed in real time for maximum flexibility and speed.

Because SOLIDWORKS Visualize is connected directly with SOLIDWORKS, you can automatically update your models using the "Live CAD Update" feature for a truly seamless workflow that provides the flexibility you need to work dynamically.