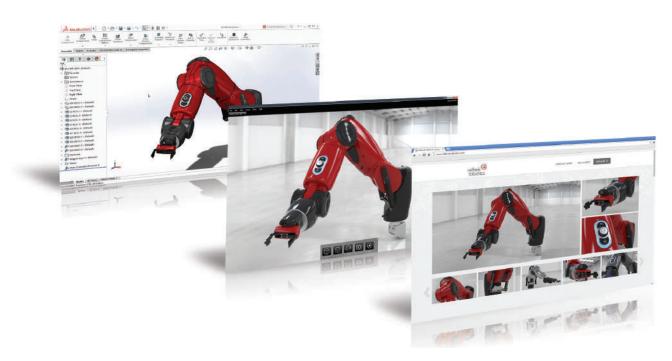

## What is SOLIDWORKS Visualize?

SOLIDWORKS Visualize (formerly known as Bunkspeed) provides a suite of standalone software tools that combine industry-leading rendering capabilities with visual design-oriented features and workflows that enable easy and fast creation of visual content that communicates a design's vision, passion, and emotion.

#### Who can benefit from SOLIDWORKS Visualize?

SOLIDWORKS Visualize has been created for anyone who needs to create professional photo-quality, images, animations, and other 3D content in the fastest and easiest way possible. SOLIDWORKS Visualize is hardware-agnostic, which means designers, engineers, and content creators who use SOLIDWORKS or other CAD creation tools (such as Rhino®, Autodesk® Alias®, 3ds Max®) for product, architectural, yacht, mechanical, and other designs can produce an enhanced 3D decision making experience in a fast, easy, and fun way.